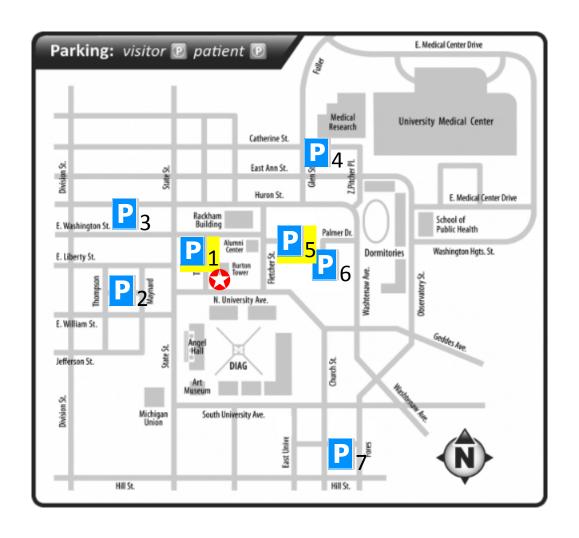

## Parking Options Near Hill Auditorium

Hill Auditorium, 825 North University Avenue

## Nearby Parking Options (clockwise on map):

- P1 Thayer Structure On Thayer between North University and East Washington Street.
- P2 Maynard Structure On Maynard between Williams and Liberty. Accessible from Maynard and Thompson Streets
- **P3** Washington Street Structure On Washington between State and Division
- P4 Ann Street Structure On the corner of East Ann Street and Glen Street
- P5 Fletcher Structure On Fletcher between North University and Huron
- Palmer Structure At Washtenaw and Palmer Drive
- P7 Forest Street Structure On the corner of Forest and Willard